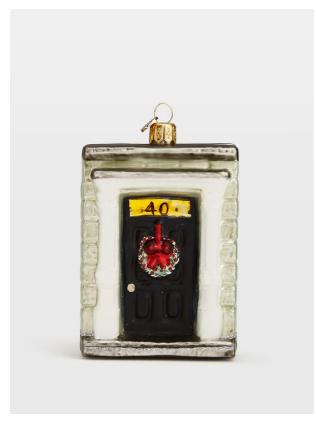

# Greek Street Novelty Bauble, Us

\$80 Regular

\$68 Membership

#### Product details

Add a touch of kitsch style to your place setting with our new Greek Street Decoration. Inspired by iconic Soho House novelties, including the Lady A rosé and Soho Farmhouse milk floats, the ornament is crafted from hand-painted glass and cleverly formed into the front door of our original House on London's Greek Street. Gift it to a member, or keep it for yourself and pair with other Soho House memorabilia to bring festive fun to your decor.