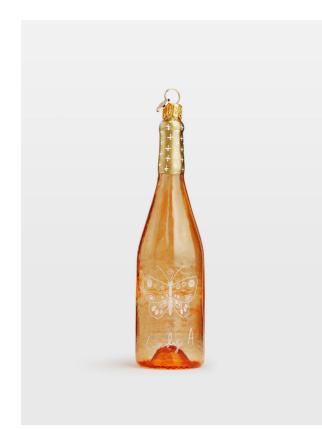

## Product details

Add a touch of kitsch style to your place setting with our new Lady A bauble. Inspired by iconic Soho House novelties, including Greek Street and Soho Farmhouse milk floats, the ornament is crafted from hand-painted glass and cleverly formed into our signature Lady A rosé. Gift it to a rosé lover, or keep it for yourself and pair with other Soho House memorabilia to bring festive fun to your decor.

- · Lady A rosé novelty decoration
- $\cdot$  Hand-painted glass
- · Other novelty ornaments available
- Ribbon not included
- $\cdot$  Presented in a keepsake plywood box
- · Gold-tone tag with Soho House branding
- · Inspired by Soho House novelties