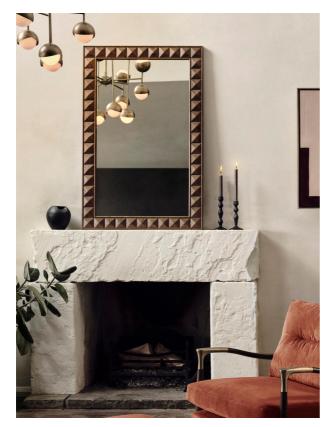

# Marena Wall Mirror

| £1,295 | Regular    |
|--------|------------|
| £1,101 | Membership |

### Product details

Our Marena mirror is characterised by an oak frame of textured square studs that catch the light at different angles. Inspired by White City House, this mirror can be hung in either orientation to bring a touch of Soho House design into your space.

- · Large wooden mirror
- · Solid oak frame
- · Textured square stud detail
- $\cdot$  Extension of the Marena furniture range
- · Inspired by White City House