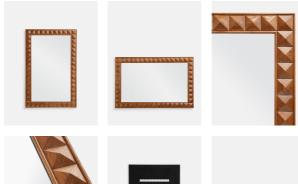

# Marena Wall Mirror

| £1,295 | Regular    |
|--------|------------|
| £1,101 | Membership |

### Product details

Our Marena mirror is characterised by an oak frame of textured square studs that catch the light at different angles. Inspired by White City House, this mirror can be hung in either orientation to bring a touch of Soho House design into your space.

- · Large wooden mirror
- · Solid oak frame
- · Textured square stud detail
- $\cdot$  Extension of the Marena furniture range
- · Inspired by White City House