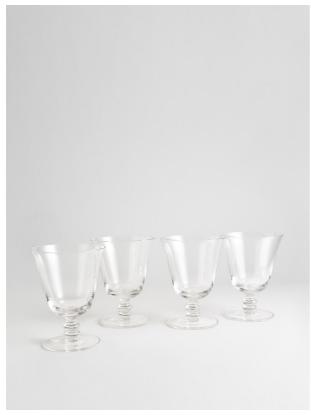

# Newington Water Glass, Set Of Four

£72 Regular

£58 Membership

### Product details

With an elegant flared rim and slender stem, the Newington water glasses showcase our modern take on traditional glassware. Lay them out on a decorative table setting to reference the glassware used in the Main Barn at Soho Farmhouse.

- · Set of four water glasses
- · Flared rim
- · Slender stem
- · Inspired by Soho Farmhouse