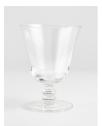

### Product details

With an elegant flared rim and slender stem, the Newington water glasses showcase our modern take on traditional glassware. Lay them out on a decorative table setting to reference the glassware used in the Main Barn at Soho Farmhouse.

- · Set of four water glasses
- · Flared rim
- · Slender stem
- · Inspired by Soho Farmhouse