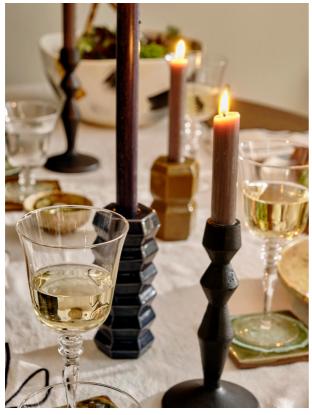

#### Product details

With an elegant flared rim and slender stem, the Newington Champagne coupes showcase our modern take on traditional glassware. Lay them out on a decorative table setting to reference the glassware used in the Main Barn at Soho Farmhouse.

- · Set of four Champagne coupes
- · Flared rim
- · Slender stem
- · Inspired by Soho Farmhouse