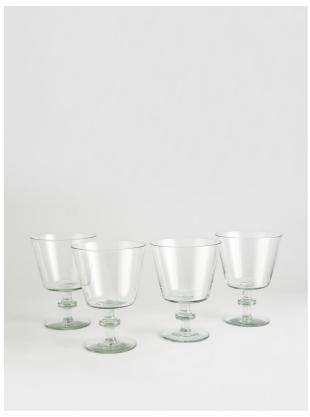

# Avenell Water Glass, Set Of Four

£85 Regular

£68 Membership

## Product details

Crafted from recycled South African glass, our Avenell glassware is an understated yet playful style with a structural stem. We suggest incorporating this glassware into a country garden table setting to mimic the arrangements in the Main Barn at Soho Farmhouse.

- · Set of four water glasses
- · Structural stem
- · Made from South African glass
- · Inspired by Soho Farmhouse