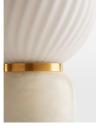

### Product details

Inspired by vintage Murano glass designs from the 1960s and the interiors at DUMBO House in Brooklyn, the Alabaster swirl lamp is topped with a spiral-cut globe shade. The base is carved from solid alabaster, which is characterised by natural fissures and veining, making each piece truly original. The antique brass dimmer switch allows you to create a strong light or soft glow to suit your mood.

- · Spiral-cut frosted glass globe shade
- · Carved solid alabaster base with distinctive veining
- · Natural variations and veining in the stone make each lamp unique
- · Antique brass dimmer switch
- · Inspired by DUMBO House