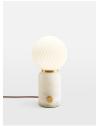

### Product details

Inspired by vintage Murano glass designs from the 1960s and the interiors at DUMBO House in Brooklyn, the Alabaster swirl lamp is topped with a spiral-cut globe shade. The base is carved from solid alabaster, which is characterised by natural fissures and veining, making each piece truly original. The antique brass dimmer switch allows you to create a strong light or soft glow to suit your mood.

- · Spiral-cut frosted glass globe shade
- · Carved solid alabaster base with distinctive veining
- · Natural variations and veining in the stone make each lamp unique
- · Antique brass dimmer switch
- · Inspired by DUMBO House