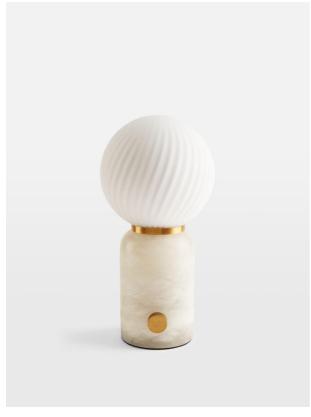

### Product details

Inspired by vintage Murano glass designs from the 1960s and the interiors at DUMBO House in Brooklyn, the Alabaster swirl lamp is topped with a spiral-cut globe shade. The base is carved from solid alabaster, which is characterised by natural fissures and veining, making each piece truly original. The antique brass dimmer switch allows you to create a strong light or soft glow to suit your mood.

- · Spiral-cut frosted glass globe shade
- · Carved solid alabaster base with distinctive veining
- · Natural variations and veining in the stone make each lamp unique
- · Antique brass dimmer switch
- · Inspired by DUMBO House