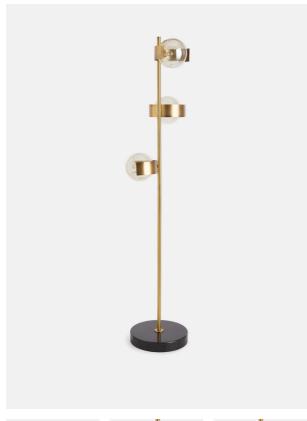

# Allis Floor Lamp, Black, Us

£289 Regular

£231 Membership

#### Product details

Featuring three tinted glass globes on an antique brass frame, the Allis floor lamp is our rendition of the vintage-style lighting in The Allis restaurant at White City House. A brass-plated metal frame and black marble base elevate the champagne-tinted glass globes, which feature tiny bubbles that cast shadows and create subtle texture. Also available as a chandelier style.

- · Floor lamp with three glass globes
- · Champagne-tinted globes with bubbles throughout the glass
- · Brass-plated metal finish
- · Available as a chandelier style
- $\cdot$  Inspired by the lights in The Allis at White City House

#### **Dimensions**

Product dimensions: H161 x W35 x D34cm / H63.4 x W13.8 x D13.4"

Product weight: 13.3kg / 29.3lbs

Packaged or boxed dimensions: H38 x W34 x D92cm / H15 x W13.4 x D36.2"

Packaged or boxed weight: 15.8kg / 34.8lbs