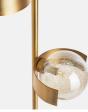

#### Product details

Featuring three tinted glass globes on an antique brass frame, the Allis floor lamp is our rendition of the vintage-style lighting in The Allis restaurant at White City House. A brass-plated metal frame and black marble base elevate the champagne-tinted glass globes, which feature tiny bubbles that cast shadows and create subtle texture. Also available as a chandelier style.

- · Floor lamp with three glass globes
- · Champagne-tinted globes with bubbles throughout the glass
- · Brass-plated metal finish
- · Available as a chandelier style
- $\cdot$  Inspired by the lights in The Allis at White City House