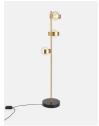

# Allis Floor Lamp, Black, Us

£289 Regular

£231 Membership

#### Product details

Featuring three tinted glass globes on an antique brass frame, the Allis floor lamp is our rendition of the vintage-style lighting in The Allis restaurant at White City House. A brass-plated metal frame and black marble base elevate the champagne-tinted glass globes, which feature tiny bubbles that cast shadows and create subtle texture. Also available as a chandelier style.

- · Floor lamp with three glass globes
- · Champagne-tinted globes with bubbles throughout the glass
- · Brass-plated metal finish
- · Available as a chandelier style
- $\cdot$  Inspired by the lights in The Allis at White City House