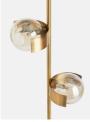

#### Product details

Featuring three tinted glass globes on an antique brass frame, the Allis floor lamp is our rendition of the vintage-style lighting in The Allis restaurant at White City House. A brass-plated metal frame and black marble base elevate the champagne-tinted glass globes, which feature tiny bubbles that cast shadows and create subtle texture. Also available as a chandelier style.

- · Floor lamp with three glass globes
- · Champagne-tinted globes with bubbles throughout the glass
- · Brass-plated metal finish
- · Available as a chandelier style
- $\cdot$  Inspired by the lights in The Allis at White City House