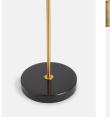

# Allis Floor Lamp, Black, Us

£289 Regular

£231 Membership

#### Product details

Featuring three tinted glass globes on an antique brass frame, the Allis floor lamp is our rendition of the vintage-style lighting in The Allis restaurant at White City House. A brass-plated metal frame and black marble base elevate the champagne-tinted glass globes, which feature tiny bubbles that cast shadows and create subtle texture. Also available as a chandelier style.

- · Floor lamp with three glass globes
- · Champagne-tinted globes with bubbles throughout the glass
- · Brass-plated metal finish
- · Available as a chandelier style
- $\cdot$  Inspired by the lights in The Allis at White City House

#### **Dimensions**

Product dimensions: H161 x W35 x D34cm / H63.4 x W13.8 x D13.4"

Product weight: 13.3kg / 29.3lbs

Packaged or boxed dimensions: H38 x W34 x D92cm / H15 x W13.4 x D36.2"

Packaged or boxed weight: 15.8kg / 34.8lbs