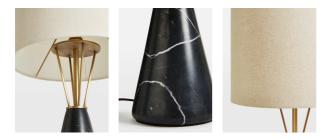

#### **Product details**

Inspired by Soho House Rome, the Ernest table lamp features a conical, honed Italian black marble base, which has natural variations in the stone, making each piece entirely unique. Accented with antique brass detailing, also known as raw or uncoated brass, ours is brushed and left without a protective coating. It therefore ages over time and develops a beautiful patina that adds character to new and old homes alike. Complete with a lined, natural linen shade for an ambient glow, this style is an ideal bedside lighting option.

- · Cone-shaped base
- · Honed Italian marble base
- · Antique raw brass detailing
- · Lined, natural linen shade
- $\cdot$  Dimmable
- · Inspired by Soho House Rome