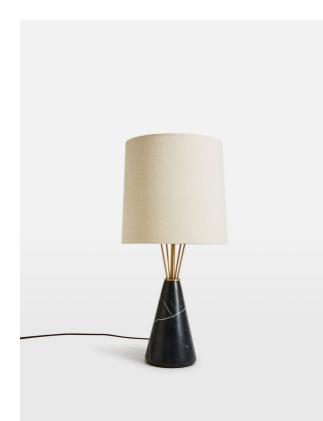

# Ernest Table Lamp

| £295 | Regular    |
|------|------------|
| £251 | Membership |

#### **Product details**

Inspired by Soho House Rome, the Ernest table lamp features a conical, honed Italian black marble base, which has natural variations in the stone, making each piece entirely unique. Accented with antique brass detailing, also known as raw or uncoated brass, ours is brushed and left without a protective coating. It therefore ages over time and develops a beautiful patina that adds character to new and old homes alike. Complete with a lined, natural linen shade for an ambient glow, this style is an ideal bedside lighting option.

- · Cone-shaped base
- · Honed Italian marble base
- · Antique raw brass detailing
- · Lined, natural linen shade
- $\cdot$  Dimmable
- · Inspired by Soho House Rome