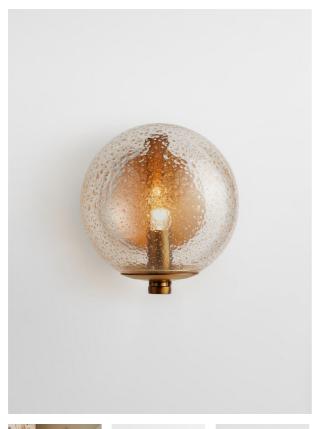

# Eleni Wall Light, Flecked, Us

| £175 | Regular    |
|------|------------|
| £149 | Membership |

### Product details

The Eleni wall light is a versatile lighting option crafted from salt-blasted glass. Inspired by the classic lighting curations at Soho House 40 Greek Street, the wall light is fixed onto an antique brass arm and can be styled two ways to suit your home.

- · Antique brass arm
- $\cdot$  Salt-blasted glass
- · Requires one x E14 Max 4W Candle LED E bulb
- $\cdot$  Inspired by Soho House 40 Greek Street