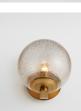

# Eleni Wall Light, Flecked, Us

| £175 | Regular    |
|------|------------|
| £149 | Membership |

### Product details

The Eleni wall light is a versatile lighting option crafted from salt-blasted glass. Inspired by the classic lighting curations at Soho House 40 Greek Street, the wall light is fixed onto an antique brass arm and can be styled two ways to suit your home.

- · Antique brass arm
- $\cdot$  Salt-blasted glass
- · Requires one x E14 Max 4W Candle LED E bulb
- $\cdot$  Inspired by Soho House 40 Greek Street