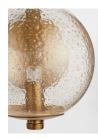

# Eleni Wall Light, Flecked, Us

| £175 | Regular    |
|------|------------|
| £149 | Membership |

### Product details

The Eleni wall light is a versatile lighting option crafted from salt-blasted glass. Inspired by the classic lighting curations at Soho House 40 Greek Street, the wall light is fixed onto an antique brass arm and can be styled two ways to suit your home.

- · Antique brass arm
- $\cdot$  Salt-blasted glass
- · Requires one x E14 Max 4W Candle LED E bulb
- $\cdot$  Inspired by Soho House 40 Greek Street