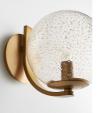

# Eleni Wall Light, Flecked, Us

| £175 | Regular    |
|------|------------|
| £149 | Membership |

### Product details

The Eleni wall light is a versatile lighting option crafted from salt-blasted glass. Inspired by the classic lighting curations at Soho House 40 Greek Street, the wall light is fixed onto an antique brass arm and can be styled two ways to suit your home.

- · Antique brass arm
- $\cdot$  Salt-blasted glass
- · Requires one x E14 Max 4W Candle LED E bulb
- $\cdot$  Inspired by Soho House 40 Greek Street