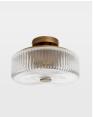

### Product details

As seen in our Nashville House, our Renato Flush light is influenced by the glamour of traditional American interiors. The light features a ribbed, faceted glass shade that casts distinctive light patterns and shadows. We suggest using it to bring a decorative touch to bathrooms, or other ceilings in your home.

- · Glass cylinder shade
- · Antique brass
- · Bathroom safe
- · Pair with other pieces in the Renato range
- · Inspired by DUMBO House
- · Seen in Soho House Nashville