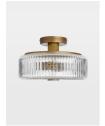

# Renato Flush Light, Us

£425 Regular

£361 Membership

### Product details

As seen in our Nashville House, our Renato Flush light is influenced by the glamour of traditional American interiors. The light features a ribbed, faceted glass shade that casts distinctive light patterns and shadows. We suggest using it to bring a decorative touch to bathrooms, or other ceilings in your home.

- · Glass cylinder shade
- · Antique brass
- · Bathroom safe
- · Pair with other pieces in the Renato range
- · Inspired by DUMBO House
- · Seen in Soho House Nashville