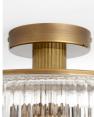

### Product details

As seen in our Nashville House, our Renato Flush light is influenced by the glamour of traditional American interiors. The light features a ribbed, faceted glass shade that casts distinctive light patterns and shadows. We suggest using it to bring a decorative touch to bathrooms, or other ceilings in your home.

- · Glass cylinder shade
- · Antique brass
- · Bathroom safe
- · Pair with other pieces in the Renato range
- · Inspired by DUMBO House
- · Seen in Soho House Nashville