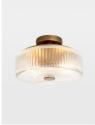

### Product details

As seen in our Nashville House, our Renato Flush light is influenced by the glamour of traditional American interiors. The light features a ribbed, faceted glass shade that casts distinctive light patterns and shadows. We suggest using it to bring a decorative touch to bathrooms, or other ceilings in your home.

- · Glass cylinder shade
- · Antique brass
- · Bathroom safe
- · Pair with other pieces in the Renato range
- · Inspired by DUMBO House
- · Seen in Soho House Nashville