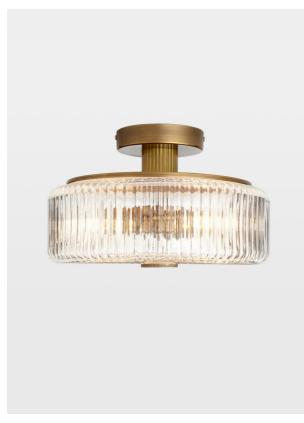

# Renato Flush Light, Us

£425 Regular

£361 Membership

### Product details

As seen in our Nashville House, our Renato Flush light is influenced by the glamour of traditional American interiors. The light features a ribbed, faceted glass shade that casts distinctive light patterns and shadows. We suggest using it to bring a decorative touch to bathrooms, or other ceilings in your home.

- · Glass cylinder shade
- · Antique brass
- · Bathroom safe
- · Pair with other pieces in the Renato range
- · Inspired by DUMBO House
- · Seen in Soho House Nashville