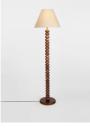

### Product details

Originally designed for Soho House Rome, the Greyson floor lamp features a stacked, stained oak column with antique brass discs slotted in between for a contrasting finish. The classic floor lamp is complete with a slim, natural linen shade. Pair with our Greyson table lamp to mirror the cosy club spaces at Soho House Rome.

- · Stained oak column
- · Antique brass discs
- · Ivory slub linen shade
- · Inspired by Soho House Rome Shop the Greyson Floor Lamp in Cream