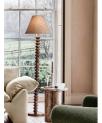

### Product details

Originally designed for Soho House Rome, the Greyson floor lamp features a stacked, stained oak column with antique brass discs slotted in between for a contrasting finish. The classic floor lamp is complete with a slim, natural linen shade. Pair with our Greyson table lamp to mirror the cosy club spaces at Soho House Rome.

- · Stained oak column
- · Antique brass discs
- · Ivory slub linen shade
- · Inspired by Soho House Rome Shop the Greyson Floor Lamp in Cream