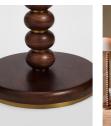

### Product details

Originally designed for Soho House Rome, the Greyson floor lamp features a stacked, stained oak column with antique brass discs slotted in between for a contrasting finish. The classic floor lamp is complete with a slim, natural linen shade. Pair with our Greyson table lamp to mirror the cosy club spaces at Soho House Rome.

- · Stained oak column
- · Antique brass discs
- · Ivory slub linen shade
- · Inspired by Soho House Rome Shop the Greyson Floor Lamp in Cream