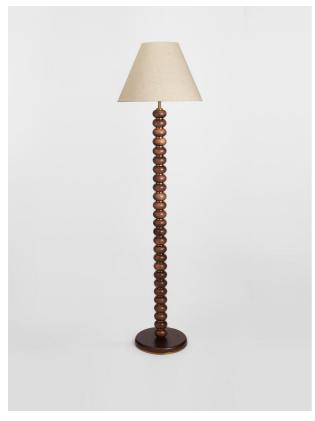

# Greyson Floor Lamp, Oak, Tall, Us

£695 Regular

£591 Membership

### Product details

Originally designed for Soho House Rome, the Greyson floor lamp features a stacked, stained oak column with antique brass discs slotted in between for a contrasting finish. The classic floor lamp is complete with a slim, natural linen shade. Pair with our Greyson table lamp to mirror the cosy club spaces at Soho House Rome.

- · Stained oak column
- · Antique brass discs
- · Ivory slub linen shade
- · Inspired by Soho House Rome Shop the Greyson Floor Lamp in Cream