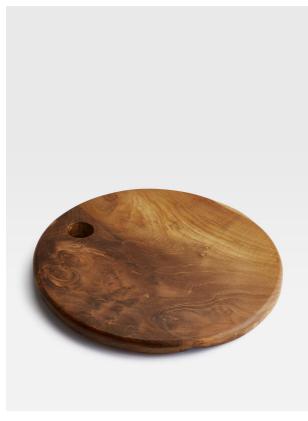

## Product details

The Colmar wooden board is beautifully crafted from teak wood, with natural variations for a truly original finish. Ideal for serving a selection of cheeses, bread and crackers, its organic, round shape reflects the textures and forms seen throughout Soho Roc House in Mykonos.

- · Teak wooden board
- · Natural variations for a unique finish
- · Handmade in Indonesia
- · Inspired by Soho Roc House