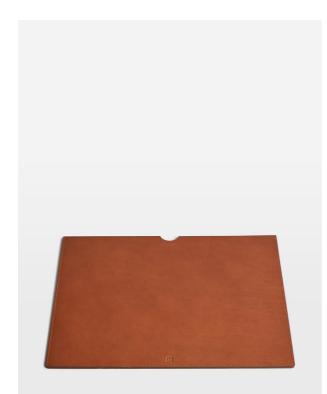

### Product details

Founded by Shoreditch House member, Nika Diamond-Krendel, Paradise Row is a British leather goods brand based in east London that celebrates the lost art of leather making. This laptop sleeve has a sleek, rectangular form with stitched edging. Use it to protect your laptop or file important documents.

- $\cdot$  Vegetable-tanned laptop sleeve
- · Rectangular design
- · Fits 15 inch laptops and smaller
- $\cdot$  Originally made for the Paradise Row office

#### Details

Material: Vegetable Tanned-Leather