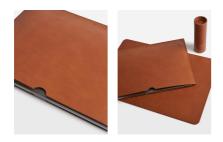

### Product details

Founded by Shoreditch House member, Nika Diamond-Krendel, Paradise Row is a British leather goods brand based in east London that celebrates the lost art of leather making. This laptop sleeve has a sleek, rectangular form with stitched edging. Use it to protect your laptop or file important documents.

- $\cdot$  Vegetable-tanned laptop sleeve
- · Rectangular design
- · Fits 15 inch laptops and smaller
- $\cdot$  Originally made for the Paradise Row office

#### Details

Material: Vegetable Tanned-Leather