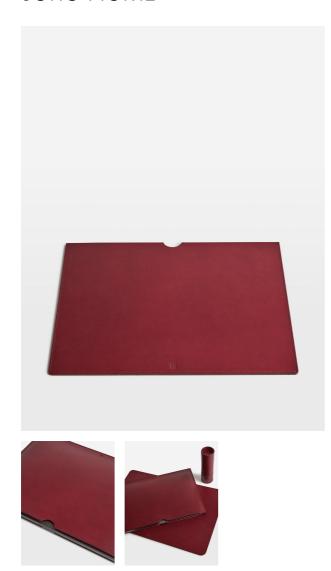

### Product details

Founded by Shoreditch House member, Nika Diamond-Krendel, Paradise Row is a British leather goods brand based in east London that celebrates the lost art of leather making. This laptop sleeve has a sleek, rectangular form with stitched edging. Use it to protect your laptop or file important documents.

- · Vegetable-tanned laptop sleeve
- · Rectangular design
- · Fits 15 inch laptops and smaller
- · Originally made for the Paradise Row office