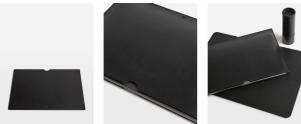

#### **Product details**

Founded by Shoreditch House member, Nika Diamond-Krendel, Paradise Row is a British leather goods brand based in east London that celebrates the lost art of leather making. This laptop sleeve has a sleek, rectangular form with stitched edging. Use it to protect your laptop or file important documents.

- · Vegetable-tanned laptop sleeve
- · Rectangular design
- · Fits 15 inch laptops and smaller
- $\cdot$  Originally made for the Paradise Row office