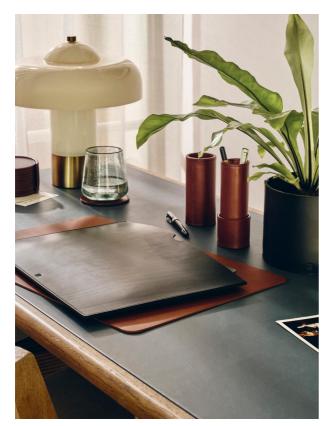

#### **Product details**

Founded by Shoreditch House member, Nika Diamond-Krendel, Paradise Row is a British leather goods brand based in east London that celebrates the lost art of leather making. This laptop sleeve has a sleek, rectangular form with stitched edging. Use it to protect your laptop or file important documents.

- · Vegetable-tanned laptop sleeve
- · Rectangular design
- · Fits 15 inch laptops and smaller
- $\cdot$  Originally made for the Paradise Row office