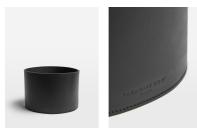

# Paradise Row Plant Pot, Black

£195 Regular

£166 Membership

### Product details

Founded by Shoreditch House member, Nika Diamond-Krendel, Paradise Row is a British leather goods brand based in east London that celebrates the lost art of leather making. This plant pot is a sleek way to house your favourite plants, and makes a design-led addition to a bedroom or home office.

- · Vegetable-tanned plant pot
- · Suitable for offices and bedrooms
- · Please remove your plant before watering to avoid discolouration

#### **Dimensions**

Product dimensions: H20 x W15 x D15cm / H20 x W15 x D15"

Product weight: 3kg / 6.6lbs

#### **Details**

Material: Vegetable Tanned-Leather Watertight: No