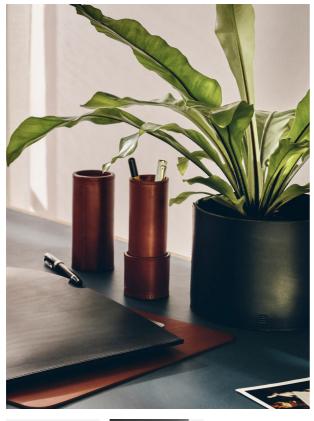

# Paradise Row Plant Pot, Black

£195 Regular

£166 Membership

### Product details

Founded by Shoreditch House member, Nika Diamond-Krendel, Paradise Row is a British leather goods brand based in east London that celebrates the lost art of leather making. This plant pot is a sleek way to house your favourite plants, and makes a design-led addition to a bedroom or home office.

- · Vegetable-tanned plant pot
- · Suitable for offices and bedrooms
- · Please remove your plant before watering to avoid discolouration

#### **Dimensions**

Product dimensions: H20 x W15 x D15cm / H20 x W15 x D15"

Product weight: 3kg / 6.6lbs

#### **Details**

Material: Vegetable Tanned-Leather Watertight: No