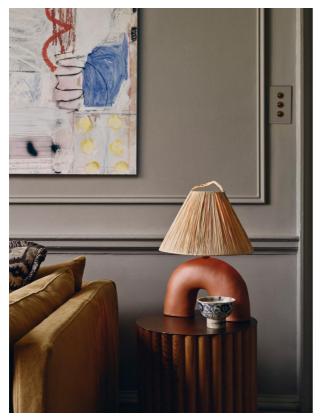

# Product details

Spanish ceramic sculptor and Soho House Barcelona member, Marta Bonilla, designs and creates sculptural ceramics in her workshop in Barcelona. The Volta lamp is crafted from red clay and coated in a satin finish to create a subtle sheen. It has an arched base and a natural raffia shade. Keep it on a bedside table to pay homage to the designer's simplistic, raw and earthy aesthetic.