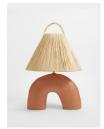

# Marta Bonilla Volta Lamp, Terracotta

\$850 Regular

\$723 Membership

# Product details

Spanish ceramic sculptor and Soho House Barcelona member, Marta Bonilla, designs and creates sculptural ceramics in her workshop in Barcelona. The Volta lamp is crafted from red clay and coated in a satin finish to create a subtle sheen. It has an arched base and a natural raffia shade. Keep it on a bedside table to pay homage to the designer's simplistic, raw and earthy aesthetic.

#### **Dimensions**

Product dimensions: H41 x W28 x D28cm / H16.1 x

W11 x D11"

Product weight: 2kg / 4.4lbs