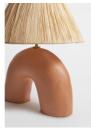

# Marta Bonilla Volta Lamp, Terracotta

\$850 Regular

\$723 Membership

# Product details

Spanish ceramic sculptor and Soho House Barcelona member, Marta Bonilla, designs and creates sculptural ceramics in her workshop in Barcelona. The Volta lamp is crafted from red clay and coated in a satin finish to create a subtle sheen. It has an arched base and a natural raffia shade. Keep it on a bedside table to pay homage to the designer's simplistic, raw and earthy aesthetic.

#### **Dimensions**

Product dimensions: H41 x W28 x D28cm / H16.1 x

W11 x D11"

Product weight: 2kg / 4.4lbs