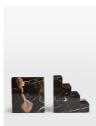

### Product details

These weighty bookends are made from a fine-grained, black Portoro marble, with origins in northern Italy. Formed into a sharp, structural shape, each one has distinctive, gold-tone veining, making it a one-of-a-kind piece. Use the bookends to stack and display your favourite novels, and to reference the decor seen at 180 House.

- · Pair of solid Portoro marble bookends
- · Distinctive natural veining
- · Marble crafted in Italy
- · Inspired by 180 House