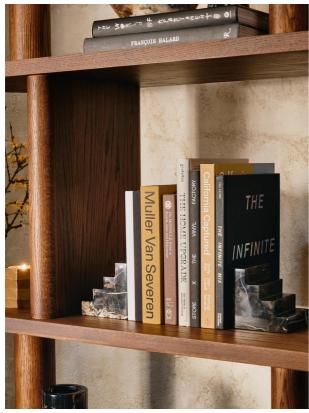

### Product details

These weighty bookends are made from a fine-grained, black Portoro marble, with origins in northern Italy. Formed into a sharp, structural shape, each one has distinctive, gold-tone veining, making it a one-of-a-kind piece. Use the bookends to stack and display your favourite novels, and to reference the decor seen at 180 House.

- · Pair of solid Portoro marble bookends
- · Distinctive natural veining
- · Marble crafted in Italy
- · Inspired by 180 House