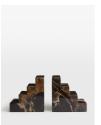

### Product details

These weighty bookends are made from a fine-grained, black Portoro marble, with origins in northern Italy. Formed into a sharp, structural shape, each one has distinctive, gold-tone veining, making it a one-of-a-kind piece. Use the bookends to stack and display your favourite novels, and to reference the decor seen at 180 House.

- · Pair of solid Portoro marble bookends
- · Distinctive natural veining
- · Marble crafted in Italy
- · Inspired by 180 House