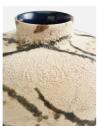

### Product details

The wide Amelia ceramic vase is a distinctive home accessory, characterised by a hand-painted splatter design created by Thai artisans. Place it on a mantelpiece or shelf to bring the colours and patterns seen at White City House into your home.

- · Wide decorative vase
- · Hand-painted
- · Splatter design
- · Decorative purposes only
- · Organic and earthy texture
- · Inspired by White City House