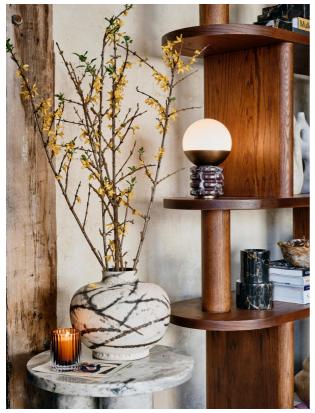

### Product details

The wide Amelia ceramic vase is a distinctive home accessory, characterised by a hand-painted splatter design created by Thai artisans. Place it on a mantelpiece or shelf to bring the colours and patterns seen at White City House into your home.

- · Wide decorative vase
- · Hand-painted
- · Splatter design
- · Decorative purposes only
- · Organic and earthy texture
- · Inspired by White City House