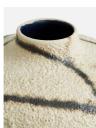

#### Product details

The tall Amelia ceramic vase is a distinctive home accessory, characterised by a hand-painted splatter design created by Thai artisans. Place it on a mantelpiece or shelf to bring the colours and patterns seen at White City House into your home.

- · Tall decorative vase
- · Hand-painted
- · Splatter design
- · Decorative purposes only
- · Organic and earthy texture
- · Inspired by White City House