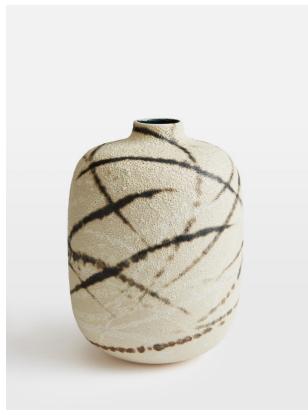

#### Product details

The tall Amelia ceramic vase is a distinctive home accessory, characterised by a hand-painted splatter design created by Thai artisans. Place it on a mantelpiece or shelf to bring the colours and patterns seen at White City House into your home.

- · Tall decorative vase
- · Hand-painted
- · Splatter design
- · Decorative purposes only
- · Organic and earthy texture
- · Inspired by White City House