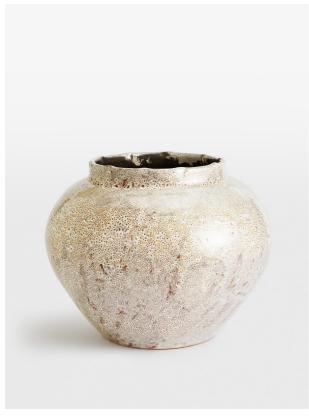

# Liliana Planter, Large

£150 Regular

£128 Membership

#### Product details

Our large Liliana indoor planter is a great way to display large house plants, including Kentia palms and Chinese money plants. Inspired by the glazed pots seen at Soho House Barcelona, the planter has a large, rounded form with an earthy finish.

- · Glazed indoor planter
- · No direct planting
- · Decorative purposes only
- · Use it to display plants in plastic pots
- · Inspired by Soho House Barcelona

### **Dimensions**

Product dimensions: H25 x W38 x D38cm / H9.8 x W15

X D15

Product weight: 7kg / 15.4lbs

#### **Details**

Material: Ceramic Watertight: No

Care intructions: Indoor use only