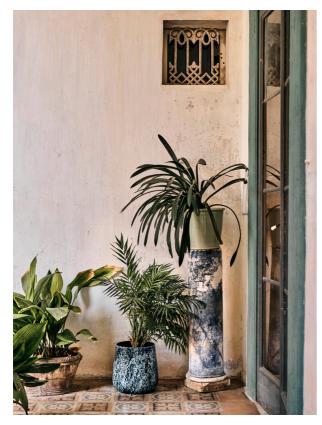

### Product details

The Arya indoor planter references the textured pots seen in the Horizon Terrace at White City House. Crafted from durable ceramic, the planter has a unique reactive glaze with a speckled finish to bring a decorative touch to a variety of house plants.

- · Large indoor ceramic planter
- · Speckled reactive glaze
- · No direct planting
- · Decorative purposes only
- · Use it to display plants in plastic pots
- · Made in Portugal
- · Visible highs and lows in glaze
- · Inspired by White City House