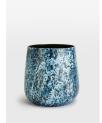

# Arya Planter, Blue, Large

£60 Regular

£48 Membership

### Product details

The Arya indoor planter references the textured pots seen in the Horizon Terrace at White City House. Crafted from durable ceramic, the planter has a unique reactive glaze with a speckled finish to bring a decorative touch to a variety of house plants.

- · Large indoor ceramic planter
- · Speckled reactive glaze
- · No direct planting
- · Decorative purposes only
- · Use it to display plants in plastic pots
- · Made in Portugal
- · Visible highs and lows in glaze
- · Inspired by White City House

#### **Dimensions**

Product dimensions: H35 x W35 x D35cm / H13.8 x W13.8 x D13.8"

Product weight: 5kg / 11lbs

#### Details

Material: Ceramic Watertight: No

Care intructions: Indoor use only