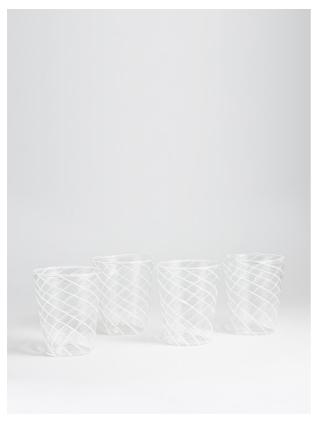

# Rimini Glasses, Set Of Four

£35 Regular

£28 Membership

#### Product details

Inspired by Italian glassware, our Rimini glass tumblers nod to the pieces seen in Soho House Rome. Crafted from borosilicate glass, the lightweight glasses are designed with a textured, hand-drawn spiral pattern for a playful touch - use them to serve water or your morning juice.

- · Borosilicate glass tumblers
- · Set of four
- · Hand-drawn swirl pattern
- · Lightweight feel
- · Textured
- · Hand wash
- · Inspired by Soho House Barcelona