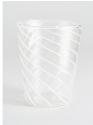

# Rimini Glasses, Set Of Four

£35 Regular

£28 Membership

#### Product details

Inspired by Italian glassware, our Rimini glass tumblers nod to the pieces seen in Soho House Rome. Crafted from borosilicate glass, the lightweight glasses are designed with a textured, hand-drawn spiral pattern for a playful touch - use them to serve water or your morning juice.

- · Borosilicate glass tumblers
- · Set of four
- · Hand-drawn swirl pattern
- · Lightweight feel
- · Textured
- · Hand wash
- · Inspired by Soho House Barcelona