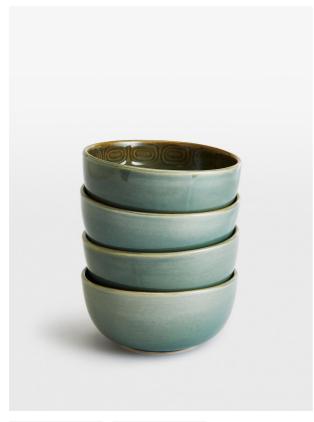

# Grace Cereal Bowl, Teal, Set Of Four

f.25 Regular

f.20 Membership

### Product details

Our modern take on vintage ceramics, the Grace cereal bowls are crafted from stoneware with a white clay base. Each piece is washed with a teal-green glaze and embossed with a geometric swirl pattern on the rim. Pair with other pieces from the collection, including side plates and mugs to echo the styles seen at Soho House White City.

- · Grace cereal bowls
- · Set of four
- · Teal green colourway
- · Glazed finish
- · White clay base
- · Swirl pattern pressed into clay
- · Inspired by Soho House White City