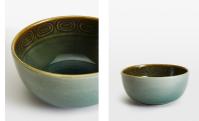

### Product details

Our modern take on vintage ceramics, the Grace cereal bowls are crafted from stoneware with a white clay base. Each piece is washed with a teal-green glaze and embossed with a geometric swirl pattern on the rim. Pair with other pieces from the collection, including side plates and mugs to echo the styles seen at Soho House White City.

- · Grace cereal bowls
- · Set of four
- · Teal green colourway
- · Glazed finish
- · White clay base
- · Swirl pattern pressed into clay
- · Inspired by Soho House White City