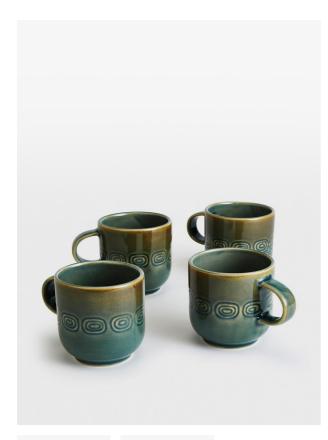

# Grace Mug, Teal, Set Of Four

£20 Regular

f.16 Membership

### Product details

Our modern take on vintage ceramics, the Grace mugs are crafted from stoneware with a white clay base. Each piece is washed with a teal-green glaze and embossed with a geometric swirl pattern on the rim. Pair with other pieces from the collection, including side plates and bowls to echo the styles seen at Soho House White City.

- · Grace mugs
- · Set of four
- · Teal green colourway
- · Glazed finish
- · White clay base
- · Swirl pattern pressed into clay
- · Inspired by Soho House White City