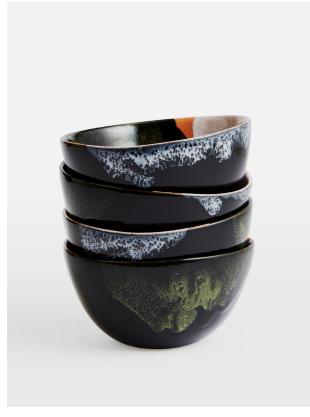

# Forelle Cereal Bowl, Set Of Four

£35 Regular

£28 Membership

### Product details

Inspired by vintage tableware, the Forelle cereal bowls are crafted from colourful reactive glazes combined to create a rustic effect. Each piece is pressed and decorated in Portugal using a free-hand technique for a truly original finish. Pair with other pieces in the collection to bring the rich colours of Soho House White City into your table setting.

- · Cereal bowls
- · Set of four
- · Made from terracotta
- · Colourful reactive glazes
- · Textured
- · Dripped effect
- · Hand-decorated in Portugal
- · Dishwasher and microwave safe
- · Inspired by Soho House White City