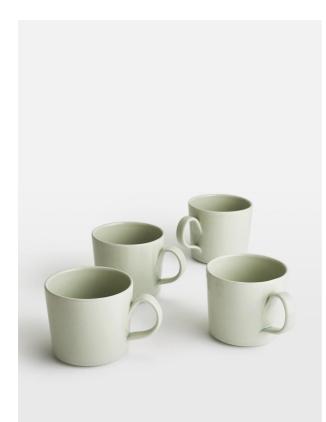

# Livonia Large Straight Sided Mug, Set Of Four

£45 Regular

£36 Membership

### **Product details**

The Livonia tableware range is handmade in Surrey, Britain, using a reactive ceramic glaze in a soft pistachio tone. Referencing the country dining arrangements in the Main Barn at Soho Farmhouse, the Livonia range is great for relaxed, everyday dining.

- · Large ceramic mugs
- $\cdot$  Set of four
- $\cdot$  Reactive glaze
- $\cdot$  Pistachio colourway
- $\cdot$  Inspired by Soho Farmhouse