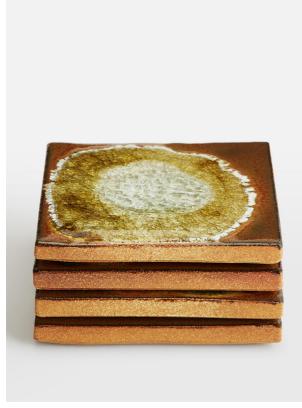

# Lyndale Ceramic Coasters, Brown, Set Of Four

£45 Regular

£36 Membership

## Product details

This set of four coasters reflects the colours and textures seen throughout our dynamic House in White City. Each coaster features fractured glass in the centre that has been created in a kiln for a bold design effect.

- · Ceramic coasters
- · Set of four
- · Fractured glass in the centre
- · Each piece is entirely unique
- · Inspired by Soho House White City