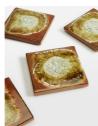

# Lyndale Ceramic Coasters, Brown, Set Of Four

£45 Regular

£36 Membership

## Product details

This set of four coasters reflects the colours and textures seen throughout our dynamic House in White City. Each coaster features fractured glass in the centre that has been created in a kiln for a bold design effect.

- · Ceramic coasters
- · Set of four
- · Fractured glass in the centre
- · Each piece is entirely unique
- · Inspired by Soho House White City