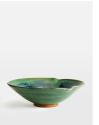

#### Product details

The Lyndale bowl reflects the colours and textures seen throughout our dynamic House in White City. The interior features fractured glass in the centre that has been created in a kiln for a bold design effect.

- · Ceramic bowl
- · Fractured glass in the centre
- · Each piece is entirely unique
- · Not food safe
- · Decorative use only
- · Inspired by Soho House White City

### **Dimensions**

Product dimensions: H17 x W36 x D15cm / H6.7 x

W14.2 x D5.9"

Product weight: 8kg / 17.6lbs