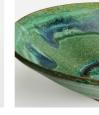

#### Product details

The Lyndale bowl reflects the colours and textures seen throughout our dynamic House in White City. The interior features fractured glass in the centre that has been created in a kiln for a bold design effect.

- · Ceramic bowl
- · Fractured glass in the centre
- · Each piece is entirely unique
- · Not food safe
- · Decorative use only
- · Inspired by Soho House White City

### **Dimensions**

Product dimensions: H17 x W36 x D15cm / H6.7 x

W14.2 x D5.9"

Product weight: 8kg / 17.6lbs