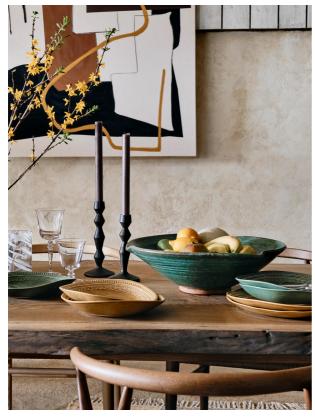

#### Product details

The Lyndale bowl reflects the colours and textures seen throughout our dynamic House in White City. The interior features fractured glass in the centre that has been created in a kiln for a bold design effect.

- · Ceramic bowl
- · Fractured glass in the centre
- · Each piece is entirely unique
- · Not food safe
- · Decorative use only
- · Inspired by Soho House White City