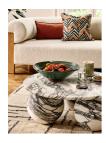

#### Product details

The Lyndale bowl reflects the colours and textures seen throughout our dynamic House in White City. The interior features fractured glass in the centre that has been created in a kiln for a bold design effect.

- · Ceramic bowl
- · Fractured glass in the centre
- · Each piece is entirely unique
- · Not food safe
- · Decorative use only
- · Inspired by Soho House White City