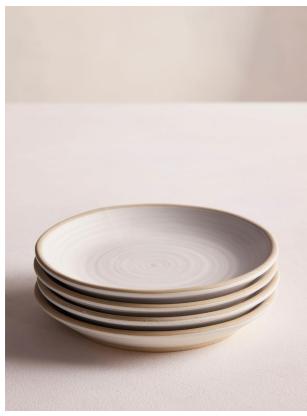

# Morley Side Plate, White, Set Of Four

\$90 Regular

\$77 Membership

### Product details

Made to complement a variety of dining set-ups, the Morley side plates are beautifully handmade and painted by artisans using a speckled clay and matt glaze. The organic shape and exposed elements nod to the earthy and natural styles seen in the Main Barn at Soho Farmhouse. Pair with the grey Morley pieces to elevate a table setting.