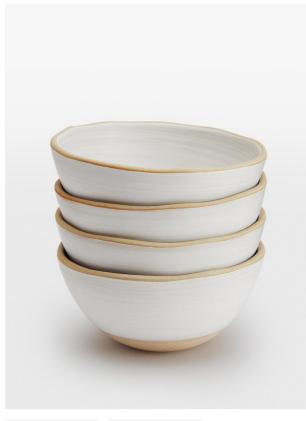

# Morley Cereal Bowl, White, Set Of Four

£60 Regular

£51 Membership

#### Product details

Made to complement a variety of dining set-ups, the Morley cereal bowls are beautifully handmade and painted by artisans using a speckled clay and matt glaze. The organic shape and exposed elements nod to the earthy and natural styles seen in the Main Barn at Soho Farmhouse. Pair with the grey Morley pieces to elevate a table setting.

- · Set of four cereal bowls
- · Handmade and painted
- · Speckled clay
- · Matt glaze
- · Exposed clay on base
- · Organic rim
- · Available in Grey
- · Inspired by Soho Farmhouse