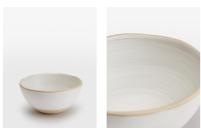

#### Product details

Made to complement a variety of dining set-ups, the Morley cereal bowls are beautifully handmade and painted by artisans using a speckled clay and matt glaze. The organic shape and exposed elements nod to the earthy and natural styles seen in the Main Barn at Soho Farmhouse. Pair with the grey Morley pieces to elevate a table setting.

- · Set of four cereal bowls
- · Handmade and painted
- · Speckled clay
- · Matt glaze
- · Exposed clay on base
- · Organic rim
- · Available in Grey
- · Inspired by Soho Farmhouse