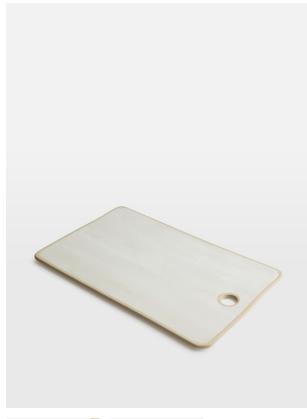

# Morley Serving Board, White

£25 Regular

£20 Membership

### Product details

Made to complement a variety of dining set-ups, the Morley serving board is beautifully handmade and painted by artisans using a speckled clay and matt glaze. The organic shape and exposed elements nod to the earthy and natural styles seen in the Main Barn at Soho Farmhouse. Pair with the grey Morley serving board to elevate a table setting.

- · Serving board
- · Handmade and painted
- · Speckled clay
- · Matt glaze
- · Exposed clay on base
- · Organic rim
- · Available in Grey
- · Inspired by Soho Farmhouse