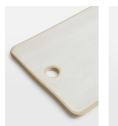

### Product details

Made to complement a variety of dining set-ups, the Morley serving board is beautifully handmade and painted by artisans using a speckled clay and matt glaze. The organic shape and exposed elements nod to the earthy and natural styles seen in the Main Barn at Soho Farmhouse. Pair with the grey Morley serving board to elevate a table setting.

- · Serving board
- · Handmade and painted
- · Speckled clay
- · Matt glaze
- · Exposed clay on base
- · Organic rim
- · Available in Grey
- · Inspired by Soho Farmhouse