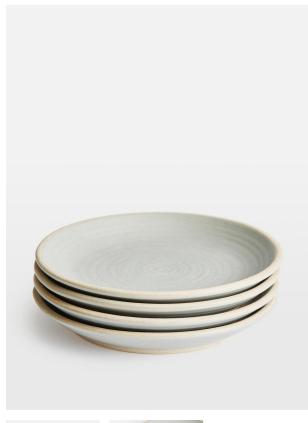

# Morley Side Plate, Grey, Set Of Four

£25 Regular

£20 Membership

## Product details

Made to complement a variety of dining set-ups, the Morley side plates are beautifully handmade and painted by artisans using a speckled clay and matt glaze. The organic shape and exposed elements nod to the earthy and natural styles seen in the Main Barn at Soho Farmhouse. Pair with the white Morley pieces to elevate a table setting.

- · Set of four side plates
- · Handmade and painted
- · Speckled clay
- · Matt glaze
- · Exposed clay on base
- · Organic rim
- · Available in White
- · Inspired by Soho Farmhouse