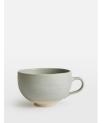

# Morley Mug, Grey, Set Of Four

£25 Regular

£20 Membership

### Product details

Made to complement a variety of dining set-ups, the Morley mugs are beautifully handmade and painted by artisans using a speckled clay and matt glaze. The organic shape and exposed elements nod to the earthy and natural styles seen in the Main Barn at Soho Farmhouse. Pair with the white Morley pieces to elevate a table setting.

- · Set of four mugs
- · Handmade and painted
- · Speckled clay
- · Matt glaze
- · Exposed clay on base
- · Organic rim
- · Available in White
- · Inspired by Soho Farmhouse