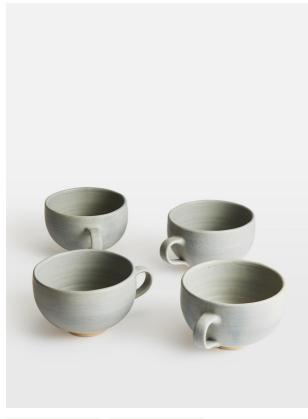

# Morley Mug, Grey, Set Of Four

£25 Regular

£20 Membership

### Product details

Made to complement a variety of dining set-ups, the Morley mugs are beautifully handmade and painted by artisans using a speckled clay and matt glaze. The organic shape and exposed elements nod to the earthy and natural styles seen in the Main Barn at Soho Farmhouse. Pair with the white Morley pieces to elevate a table setting.

- · Set of four mugs
- · Handmade and painted
- · Speckled clay
- · Matt glaze
- · Exposed clay on base
- · Organic rim
- · Available in White
- · Inspired by Soho Farmhouse