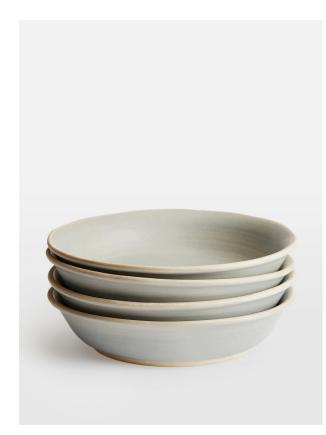

# Morley Pasta Bowl, Grey, Set Of Four

£25 Regular

£20 Membership

### **Product details**

Made to complement a variety of dining set-ups, the Morley pasta bowls are beautifully handmade and painted by artisans using a speckled clay and matt glaze. The organic shape and exposed elements nod to the earthy and natural styles seen in the Main Barn at Soho Farmhouse. Pair with the white Morley pieces to elevate a table setting.

- · Set of four pasta bowls
- Handmade and painted
- $\cdot$  Speckled clay
- Matt glaze
- · Exposed clay on base
- Organic rim
- · Available in White
- · Inspired by Soho Farmhouse