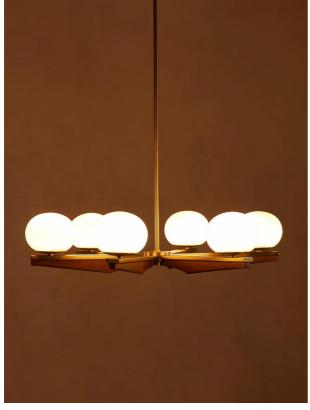

### Product details

Our Demarco chandelier is designed to hang in the centre of a dining table or living room. Suspended from an antique brass pole, the chandelier features six oval glass orbs that are fixed onto a solid oak and brass frame. Use it to cast a soft, diffused light overhead, and reference the vintage-inspired lighting seen throughout White City House.

- · Stained oak and brass frame
- · Six oval glass globes
- · Adjustable height pole kit
- · Requires six x G9 max 4W T4 LED bulb
- · Inspired by White City House

## **Dimensions**

Product dimensions: H103 x W79 x D79cm / H40.6 x W31.1 x D31.1"

Product weight: 6.23kg / 13.7lbs

Packaged or boxed dimensions: H84 x W77 x D20.5cm / H33.1 x W30.3 x D8.1"

Packaged or boxed weight: 8.75kg / 19.3lbs