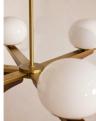

### Product details

Our Demarco chandelier is designed to hang in the centre of a dining table or living room. Suspended from an antique brass pole, the chandelier features six oval glass orbs that are fixed onto a solid oak and brass frame. Use it to cast a soft, diffused light overhead, and reference the vintage-inspired lighting seen throughout White City House.

- · Stained oak and brass frame
- · Six oval glass globes
- · Adjustable height pole kit
- · Requires six x G9 max 4W T4 LED bulb
- · Inspired by White City House