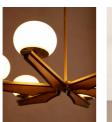

### Product details

Our Demarco chandelier is designed to hang in the centre of a dining table or living room. Suspended from an antique brass pole, the chandelier features six oval glass orbs that are fixed onto a solid oak and brass frame. Use it to cast a soft, diffused light overhead, and reference the vintage-inspired lighting seen throughout White City House.

- · Stained oak and brass frame
- · Six oval glass globes
- · Adjustable height pole kit
- · Requires six x G9 max 4W T4 LED bulb
- · Inspired by White City House