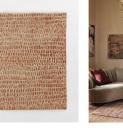

# Helibronn Rug, Rust, 170 X 240cm

£1,295 Regular

£1,101 Membership

## Product details

The Helibronn rug showcases a hand-drawn abstract design that's been transferred onto a wool-viscose fabric with a slightly distressed finish to create a rustic effect. Complete with tassel ends, the rug takes inspiration from asemic writing and references the vintage-inspired designs seen throughout Soho House Berlin.

- · Wool-viscose blend rug
- · Low pile height
- Hand-drawn abstract motifs transferred onto fabric
- · Designed in-house
- · Distressed worn finish
- · Inspired by Soho House Berlin