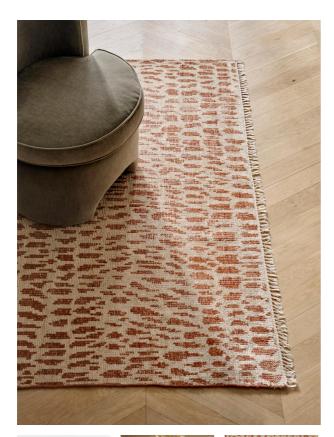

# Helibronn Rug, Rust, 170 X 240cm

£1,295 Regular

£1,101 Membership

## Product details

The Helibronn rug showcases a hand-drawn abstract design that's been transferred onto a wool-viscose fabric with a slightly distressed finish to create a rustic effect. Complete with tassel ends, the rug takes inspiration from asemic writing and references the vintage-inspired designs seen throughout Soho House Berlin.

- · Wool-viscose blend rug
- · Low pile height
- Hand-drawn abstract motifs transferred onto fabric
- · Designed in-house
- · Distressed worn finish
- · Inspired by Soho House Berlin