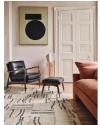

#### Product details

The Mallaig rug is crafted from a combination of jute and cotton to echo the natural, coastal surroundings at Soho Roc House. Constructed into a hard-wearing flatwoven style, the rug features abstract mark-making lines in a grid formation for a contemporary touch.

- · Flatwoven rug
- · Jute and cotton fabric
- · Designed in-house
- · Abstract linear grid design
- · Inspired by Soho Roc House