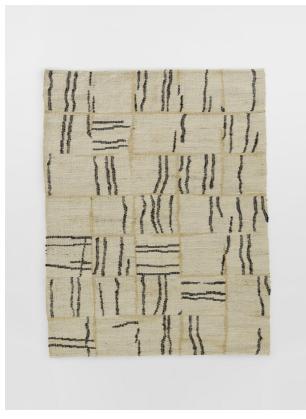

#### Product details

The Mallaig rug is crafted from a combination of jute and cotton to echo the natural, coastal surroundings at Soho Roc House. Constructed into a hard-wearing flatwoven style, the rug features abstract mark-making lines in a grid formation for a contemporary touch.

- · Flatwoven rug
- · Jute and cotton fabric
- · Designed in-house
- · Abstract linear grid design
- · Inspired by Soho Roc House