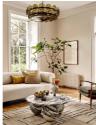

#### Product details

The Mallaig rug is crafted from a combination of jute and cotton to echo the natural, coastal surroundings at Soho Roc House. Constructed into a hard-wearing flatwoven style, the rug features abstract mark-making lines in a grid formation for a contemporary touch.

- · Flatwoven rug
- · Jute and cotton fabric
- · Designed in-house
- · Abstract linear grid design
- · Inspired by Soho Roc House