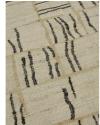

#### Product details

The Mallaig rug is crafted from a combination of jute and cotton to echo the natural, coastal surroundings at Soho Roc House. Constructed into a hard-wearing flatwoven style, the rug features abstract mark-making lines in a grid formation for a contemporary touch.

- · Flatwoven rug
- · Jute and cotton fabric
- · Designed in-house
- · Abstract linear grid design
- · Inspired by Soho Roc House