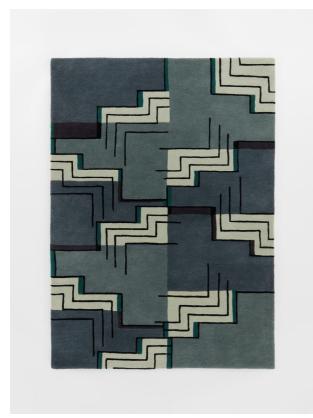

# Quetta Rug, Green, 200 X 300cm

£985 Regular

£788 Membership

Sizes

6'7" x 9'10"

#### **Product details**

Designed in-house, the Quetta hand-tufted wool rug is a nod to the 1970s interiors seen at 180 House, with subtle updates by way of a linear geometric design and bold colour combinations.

- · Hand-tufted rug
- · 100% wool
- · Cotton reverse
- · Designed in-house
- · Abstract linear grid design
- · Inspired by 180 House

### **Details**

Rug style: Geometric Technique: Hand Tufted