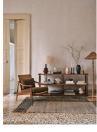

### Product details

The flatwoven Birla rug features tonal flecks of greys and blues to echo the coastal surroundings at Soho Beach House Canouan. Crafted from a combination of jute and wool, the rug has an all-over speckled effect and irregular design placement to add an original contemporary touch.