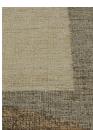

### Product details

The flatwoven Birla rug features tonal flecks of greys and blues to echo the coastal surroundings at Soho Beach House Canouan. Crafted from a combination of jute and wool, the rug has an all-over speckled effect and irregular design placement to add an original contemporary touch.

- · Flatwoven rug
- · Jute and wool blend
- · Speckled effect
- · Irregular design placement
- · Inspired by Soho Beach House Canouan

# **Details**

Rug style: Abstract Technique: Flatweave