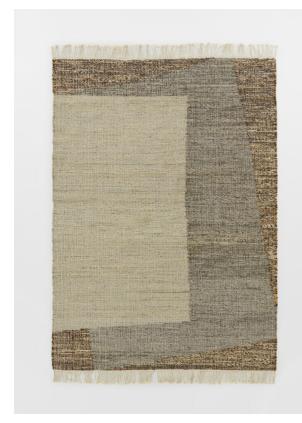

### Product details

The flatwoven Birla rug features tonal flecks of greys and blues to echo the coastal surroundings at Soho Beach House Canouan. Crafted from a combination of jute and wool, the rug has an all-over speckled effect and irregular design placement to add an original contemporary touch.

- · Flatwoven rug
- · Jute and wool blend
- · Speckled effect
- · Irregular design placement
- · Inspired by Soho Beach House Canouan