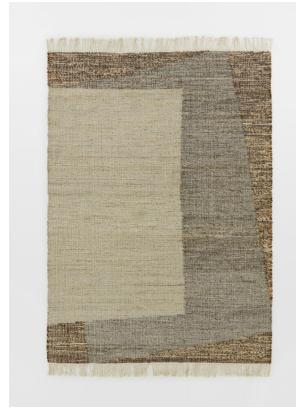

# Birla Rug, 200 X 300cm

£761 Regular

£609 Membership

Sizes

6'7" x 9'10"

### Product details

The flatwoven Birla rug features tonal flecks of greys and blues to echo the coastal surroundings at Soho Beach House Canouan. Crafted from a combination of jute and wool, the rug has an all-over speckled effect and irregular design placement to add an original contemporary touch.

- · Flatwoven rug
- · Jute and wool blend
- · Speckled effect
- · Irregular design placement
- · Inspired by Soho Beach House Canouan

#### **Dimensions**

Product dimensions: H200 x W300 x D3cm / H9'10" x  $\,$ 

W6'7" x D1"

Product weight: 12kg / 26.5lbs

Packaged or boxed dimensions:  $H200 \times W19 \times D19cm$  /

H78.7 x W7.5 x D7.5"

# **Details**

Rug style: Abstract Technique: Flatweave