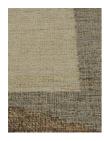

### Product details

The flatwoven Birla rug features tonal flecks of greys and blues to echo the coastal surroundings at Soho Beach House Canouan. Crafted from a combination of jute and wool, the rug has an all-over speckled effect and irregular design placement to add an original contemporary touch.

- · Flatwoven rug
- · Jute and wool blend
- · Speckled effect
- · Irregular design placement
- · Inspired by Soho Beach House Canouan