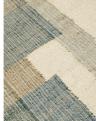

#### Product details

The flatwoven Ashwari rug features tonal flecks of greys and blues to echo the countryside surroundings at Soho Farmhouse. Crafted from a combination of jute and cotton, the rug has an all-over speckled effect and irregular design placement to add an original contemporary touch.

- · Flatwoven rug
- · Jute and cotton blend
- · Speckled effect
- · Irregular design placement
- · Inspired by Soho Farmhouse