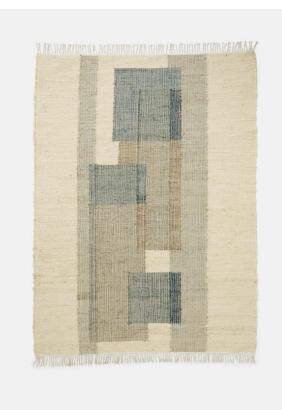

#### Product details

The flatwoven Ashwari rug features tonal flecks of greys and blues to echo the countryside surroundings at Soho Farmhouse. Crafted from a combination of jute and cotton, the rug has an all-over speckled effect and irregular design placement to add an original contemporary touch.

- · Flatwoven rug
- · Jute and cotton blend
- · Speckled effect
- · Irregular design placement
- · Inspired by Soho Farmhouse

### **Details**

Rug style: Textural Technique: Flatweave