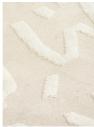

### Product details

Designed by our in-house team, our Dallmally rug features abstract cut-out motifs, which have been hand-drawn and transferred onto pure wool in varying pile heights to enhance the pattern and create texture. Complete with tassel ends, the flatwoven rug is constructed from a jute cotton base to reference the natural textures at Soho Farmhouse.

- · Wool-cotton blend rug
- · Flatwoven style
- · Hand-drawn abstract motifs transferred onto wool
- · Jute cotton base
- · Different pile heights
- · Tassel ends
- · Inspired by Soho Farmhouse

## Details

Rug style: Textural Technique: Flatweave