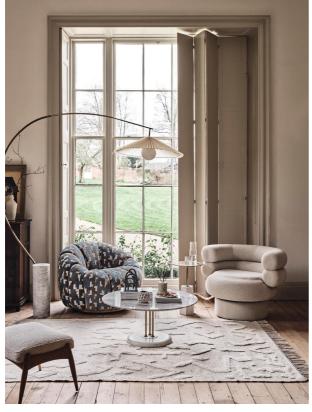

# Dallmally Rug, 170 X 240cm

£995 Regular

£846 Membership

Sizes

5'7" x 7'10"

### Product details

Designed by our in-house team, our Dallmally rug features abstract cut-out motifs, which have been hand-drawn and transferred onto pure wool in varying pile heights to enhance the pattern and create texture. Complete with tassel ends, the flatwoven rug is constructed from a jute cotton base to reference the natural textures at Soho Farmhouse.

- · Wool-cotton blend rug
- · Flatwoven style
- · Hand-drawn abstract motifs transferred onto wool
- · Jute cotton base
- · Different pile heights
- · Tassel ends
- · Inspired by Soho Farmhouse

## Details

Rug style: Textural Technique: Flatweave