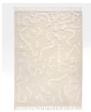

### Product details

Designed by our in-house team, our Dallmally rug features abstract cut-out motifs, which have been hand-drawn and transferred onto pure wool in varying pile heights to enhance the pattern and create texture. Complete with tassel ends, the flatwoven rug is constructed from a jute cotton base to reference the natural textures at Soho Farmhouse.

- · Wool-cotton blend rug
- · Flatwoven style
- · Hand-drawn abstract motifs transferred onto wool
- · Jute cotton base
- · Different pile heights
- · Tassel ends
- · Inspired by Soho Farmhouse

## Details

Rug style: Textural Technique: Flatweave