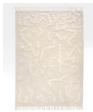

#### Product details

Designed by our in-house team, our Dallmally rug features abstract cut-out motifs, which have been hand-drawn and transferred onto pure wool in varying pile heights to enhance the pattern and create texture. Complete with tassel ends, the flatwoven rug is constructed from a jute cotton base to reference the natural textures at Soho Farmhouse.

- · Wool-cotton blend rug
- · Flatwoven style
- · Hand-drawn abstract motifs transferred onto wool
- · Jute cotton base
- · Different pile heights
- · Tassel ends
- · Inspired by Soho Farmhouse

### Details

Rug style: Textural Technique: Flatweave