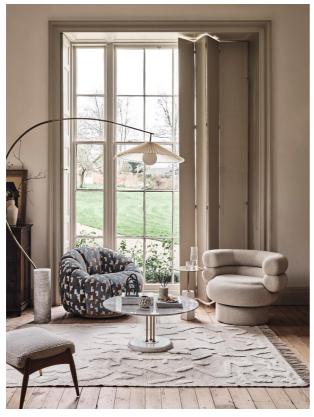

#### Product details

Designed by our in-house team, our Dallmally rug features abstract cut-out motifs, which have been hand-drawn and transferred onto pure wool in varying pile heights to enhance the pattern and create texture. Complete with tassel ends, the flatwoven rug is constructed from a jute cotton base to reference the natural textures at Soho Farmhouse.

- · Wool-cotton blend rug
- · Flatwoven style
- · Hand-drawn abstract motifs transferred onto wool
- · Jute cotton base
- · Different pile heights
- · Tassel ends
- · Inspired by Soho Farmhouse

#### **Dimensions**

Product dimensions: H200 x W300 x D3cm / H9'10" x

W6'6" x D1"

Product weight: 9kg / 19.8lbs

Packaged or boxed dimensions: H202 x W15 x D15cm /

H79.5 x W5.9 x D5.9"

Packaged or boxed weight: 9.4kg / 20.7lbs

### Details

Rug style: Textural Technique: Flatweave