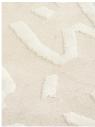

#### Product details

Designed by our in-house team, our Dallmally rug features abstract cut-out motifs, which have been hand-drawn and transferred onto pure wool in varying pile heights to enhance the pattern and create texture. Complete with tassel ends, the flatwoven rug is constructed from a jute cotton base to reference the natural textures at Soho Farmhouse.

- · Wool-cotton blend rug
- · Flatwoven style
- · Hand-drawn abstract motifs transferred onto wool
- · Jute cotton base
- · Different pile heights
- · Tassel ends
- · Inspired by Soho Farmhouse

### Details

Rug style: Textural Technique: Flatweave