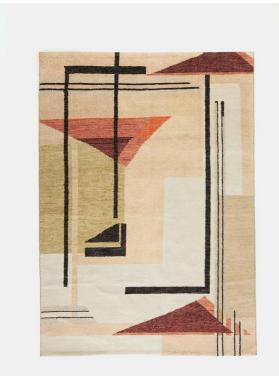

# Laggan Rug, 200 X 300cm

| £1,580 | Regular    |
|--------|------------|
| £1,264 | Membership |

#### **Product details**

Referencing the warm, rich tones seen throughout Soho House Rome, our wool-blend Laggan rug features layers of geometric motifs designed by our in-house team, which have been hand-drawn and transferred onto the fabric using a hand-knotting technique. Place the rug under a sofa, bed or dining table to echo the textures and tones of our Italian House.

- · 100% wool rug
- · Short pile height
- $\cdot\,$  Hand-drawn geometric motifs transferred onto fabric
- · Designed in-house
- · Inspired by Soho House Rome

#### Details

Rug style: Abstract Technique: Hand Knotted