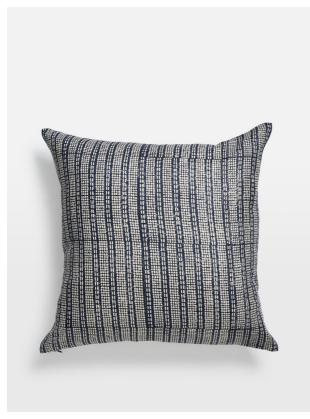

# Edderton Square Cushion, Navy

£60 Regular

£48 Membership

#### Product details

Inspired by the artisanal techniques in India, the linen Edderton cushion is constructed into a square design and features an all-over hand-block print with a knife-edge finish, referencing the textiles seen throughout Soho House Mumbai. We suggest pairing it with the Barkham cushion for a playful arrangement.

- · Linen square cushion
- · Hand-block printed in India
- · Knife-edge finish
- · Designed in-house
- · Inspired by Soho House Mumbai