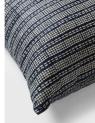

#### Product details

Inspired by the artisanal techniques in India, the linen Edderton cushion is constructed into a square design and features an all-over hand-block print with a knife-edge finish, referencing the textiles seen throughout Soho House Mumbai. We suggest pairing it with the Barkham cushion for a playful arrangement.

- · Linen square cushion
- · Hand-block printed in India
- · Knife-edge finish
- · Designed in-house
- · Inspired by Soho House Mumbai