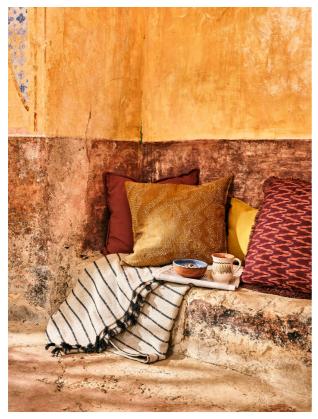

## Product details

Inspired by the rich colours of Soho House Rome, the Wick cushion features an embroidered geometric design with a contrasting cream reverse. Each one is finished with a tassel on one corner for a textural finish.

- · 100% linen-cotton cushion
- · Embroidered design
- $\boldsymbol{\cdot}$  Contrasting cream reverse with olive stitching
- · Designed in-house
- · One tassel
- · Inspired by Soho House Rome