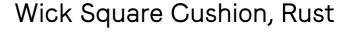

## Product details

Inspired by the rich colours of Soho House Rome, the Wick cushion features an embroidered geometric design with a contrasting cream reverse. Each one is finished with a tassel on one corner for a textural finish.

- · 100% linen-cotton cushion
- · Embroidered design
- $\boldsymbol{\cdot}$  Contrasting cream reverse with olive stitching
- · Designed in-house
- · One tassel
- · Inspired by Soho House Rome