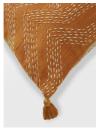

## Product details

Inspired by the rich colours of Soho House Rome, the Wick cushion features an embroidered geometric design with a contrasting cream reverse. Each one is finished with a tassel on one corner for a textural finish.

- · 100% linen-cotton cushion
- · Embroidered design
- $\boldsymbol{\cdot}$  Contrasting cream reverse with olive stitching
- · Designed in-house
- · One tassel
- · Inspired by Soho House Rome