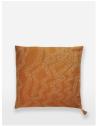

## Product details

Inspired by the rich colours of Soho House Rome, the Wick cushion features an embroidered geometric design with a contrasting cream reverse. Each one is finished with a tassel on one corner for a textural finish.

- · 100% linen-cotton cushion
- · Embroidered design
- $\boldsymbol{\cdot}$  Contrasting cream reverse with olive stitching
- · Designed in-house
- · One tassel
- · Inspired by Soho House Rome