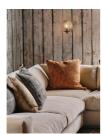

## Product details

Inspired by the rich colours of Soho House Rome, the Wick cushion features an embroidered geometric design with a contrasting cream reverse. Each one is finished with a tassel on one corner for a textural finish.

- · 100% linen-cotton cushion
- · Embroidered design
- $\boldsymbol{\cdot}$  Contrasting cream reverse with olive stitching
- · Designed in-house
- · One tassel
- · Inspired by Soho House Rome