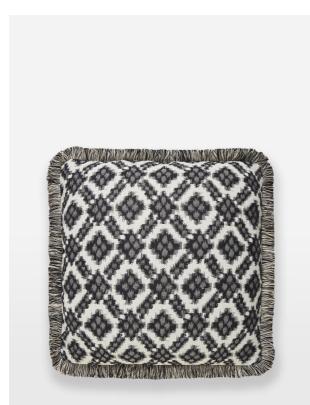

# Monica Ikat Cushion, Cream

£70 Regular

£56 Membership

### Product details

Our design director carefully curated and hand-picked the print of our Monica cushion, characterised by an authentic Ikat design with tonal eyelash fringing. Designed and woven in India, the 100% cotton cushion echoes the rustic, country interiors of Soho Farmhouse. Pair with the burgundy, charcoal and blue versions for a coordinated arrangement.

- 100% cotton cushion
- · Different designs on front and reverse
- · Tonal eyelash fringing
- Inspired by Soho Farmhouse