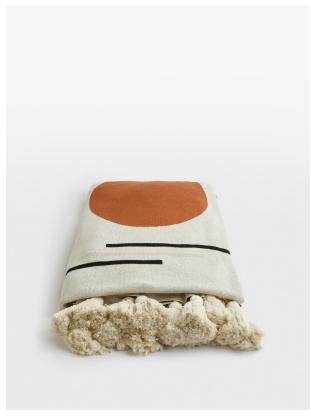

### Product details

Knitted by skilled artisans in India, the Edgar throw is made from 100% cotton with chunky tassels. Our in-house team created a geometric design, blending simple shapes and stripes to suit contemporary and minimalist interiors. Pair with our Edgar rug to mirror the textiles at Soho House Amsterdam.

- · Edgar throw
- · Made by skilled artisans in India
- · Block and stripe design
- · Designed in-house
- · Pair with the Edgar rug
- · Inspired by Soho House Amsterdam